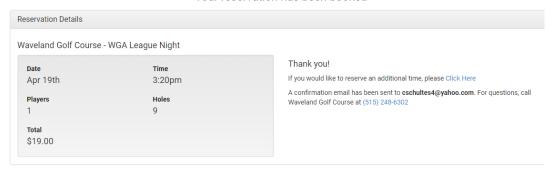

## 11)

Only when you get a confirmation (shown) will have reserved your time.

You will receive an email confirmation, as will the other players you registered for this tee time.

### Congratulations!

Your reservation has been booked