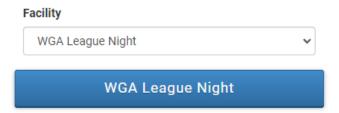

3)
On the next screen you will need to select WGA League Night as the Facility. Hitting the button "WGA League Night" may be required.