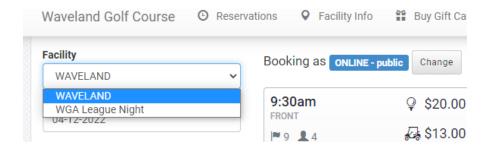

DO NOT USE the Waveland PUBLIC tee sheet for our league tee times.Our WGA members will need to change to our WGA League Night tee sheet.Do this by using the drop down menu on the left, or hit the "Change" button