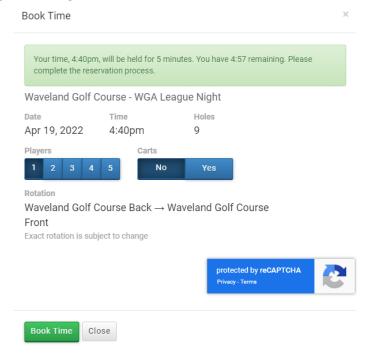

8)

Click "Reserve" to begin reserving that tee slot

9)

Note there will be a time-limit in reserving your tee time or it will be released. When booking you will need to enter the members of your group. DO NOT SELECT GUEST as we mandate all members playing to be named.

#### 10)

In each slot, the member's name will be searchable. In most but not all cases it is searchable by LAST NAME.

\*\*USE CAUTION NOT TO CLICK OUTSIDE THIS BOX/WINDOW or you may lose this tee time and will need to attempt to reserve it again. This is a known software glitch.