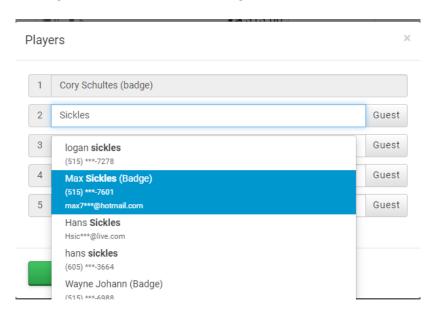

#### 10)

In each slot, the member's name will be searchable. In most but not all cases it is searchable by LAST NAME.

\*\*USE CAUTION NOT TO CLICK OUTSIDE THIS BOX/WINDOW or you may lose this tee time and will need to attempt to reserve it again. This is a known software glitch.