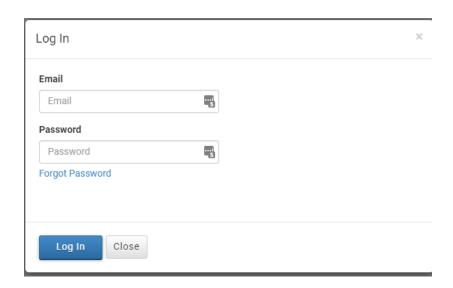

# Select a booking class to continue

4)

If you are NOT already logged in, you will need to do so.

Each WGA member is to use their email account they used to register for the league as their Login Email. Those that have used the system use the same password they know. All new users will use a default password of "waveland2024".

\*The credentials (password) for this tee time system is NOT THE SAME as our league scoring app.

Please log in to view tee times for WGA League Night

Log In
Change booking class

5)
If you are unable to log in, you should FIRST click "Forgot Password" and enter your email.
Check your email for the new password. If this fails to work, contact the Waveland Clubhouse at 515-248-6302