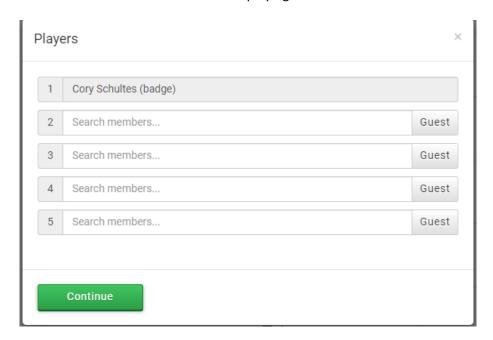

8)

Click "Reserve" to begin reserving that tee slot

9)

Note there will be a time-limit in reserving your tee time or it will be released. When booking you will need to enter the members of your group. DO NOT SELECT GUEST as we mandate all members playing to be named.

#### 10)

In each slot, the member's name will be searchable. In most but not all cases it is searchable by LAST NAME.

\*\*USE CAUTION NOT TO CLICK OUTSIDE THIS BOX/WINDOW or you may lose this tee time and will need to attempt to reserve it again. This is a known software glitch.